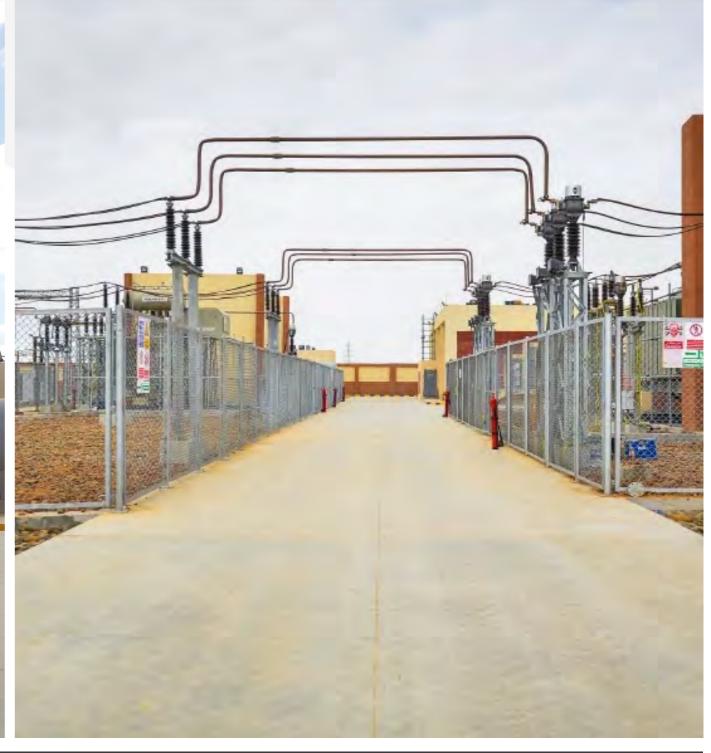

### TRANSCO 220/33 KV Grid Sub Station. AL AIN / UAE 220/33 KV Grid Sub Station

INFRASTRUCTURE SERVICES

"Shaping the Future of Energy with Thoughtful Design."

#### **Project Information**

Location : Al Ain, Abu Dhabi

Description : 220/33 KV Grid Sub Station
Scope of Work : Lead consultant for design and supervision

**220KV** 