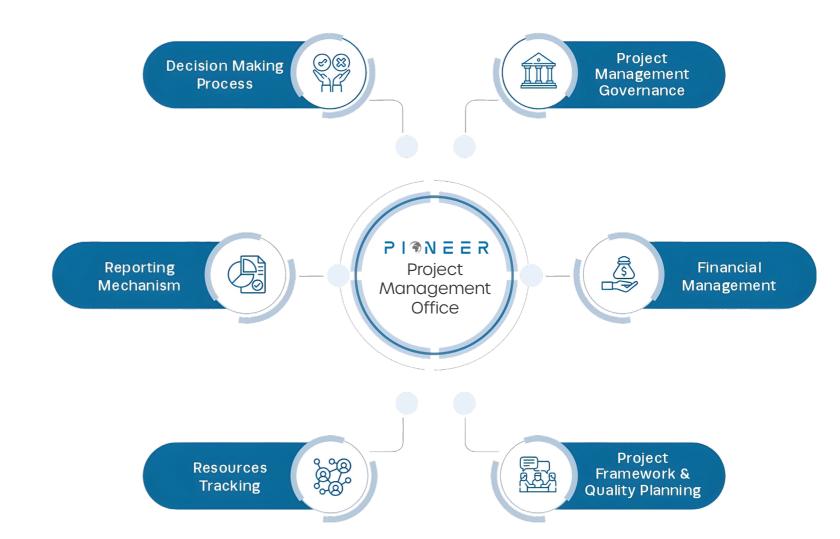

## Project Management Office. Project Management Office & Consultancy Service Framework Agreement

"Driving Project Success with Precision, Efficiency, and Strategic Alignment."

#### 1.1 Functions of a PMO:

#### Portfolio Management:

- Prioritize projects based on strategic importance.
- Allocate budgets and resources effectively.

#### Program Management:

- Coordinate related projects for synergistic outcomes.
- Manage interdependencies between projects.

#### **Project Oversight:**

• Monitor schedules, budgets, risks, and quality.

#### Performance Reporting:

• Track and report metrics like project ROI, on-time delivery, and budget adherence.

#### Risk Management:

Identify, assess, and mitigate risks across projects.

#### Training and Development:

Conduct workshops to enhance project management skills.

#### Technology Integration:

• Implement tools like MS Project, Primavera, or EPM systems.