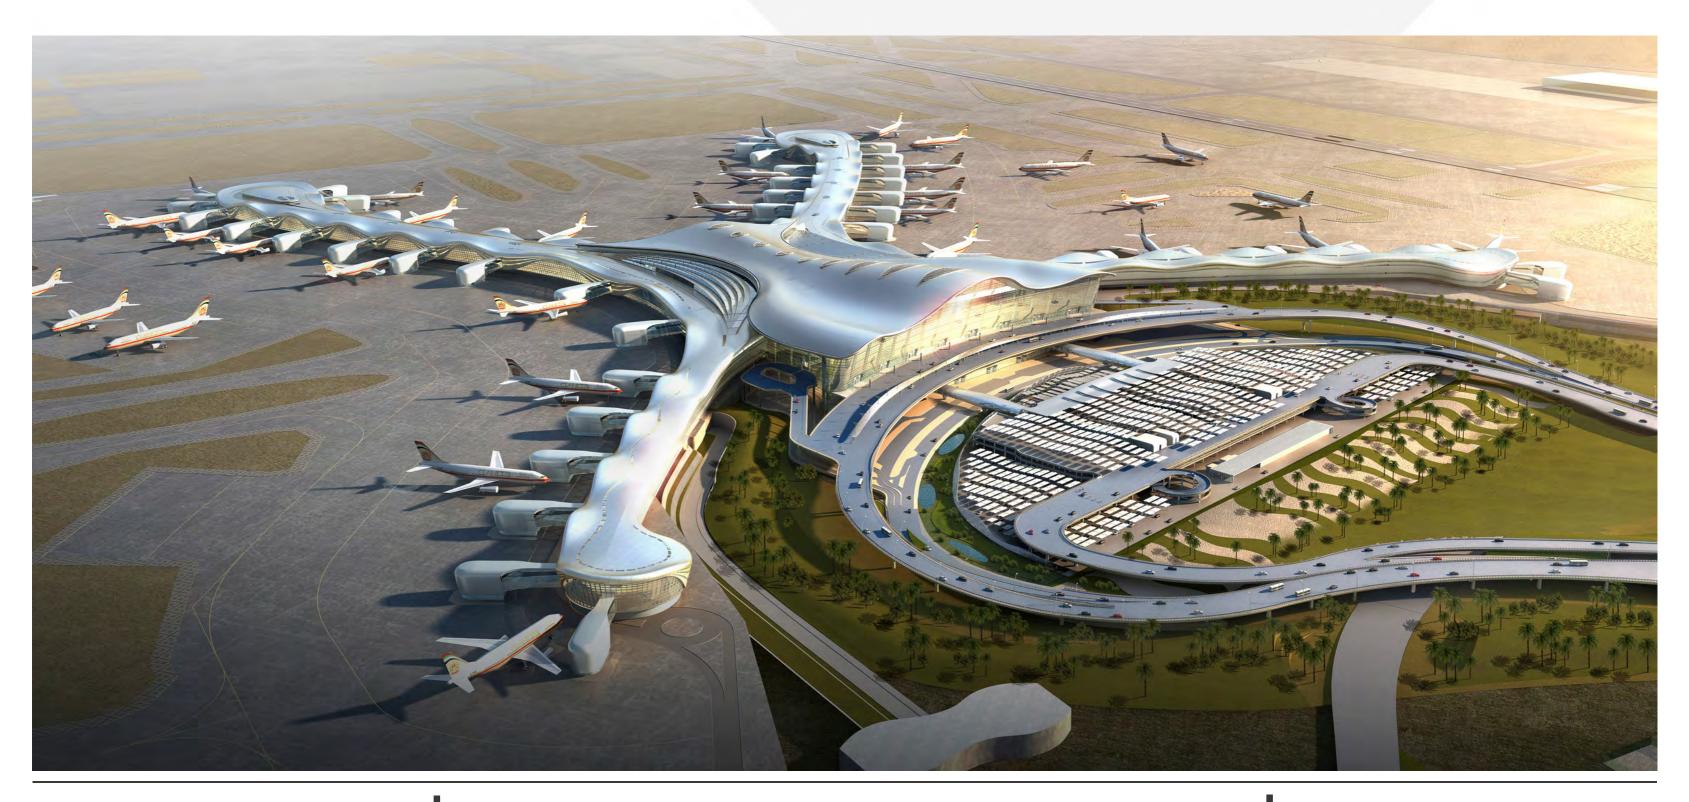

## Abu Dhabi International Atirport. ABU DHABI / UAE Expansion of Airport

"A New Horizon in Design, Flight, and Adventure."

#### **Project Information**

Client : Abu Dhabi Airports Location : Abu Dhabi

Scope of Work : Detailed design drawings and Fire life safety design

and supervision consultancy services.

732,000m<sup>2</sup>

Total Roof Height

AIRPORTS & RAILWAYS

"A Gateway to New Horizons, Connecting Cultures and Driving Progress for Yemen and Beyond."