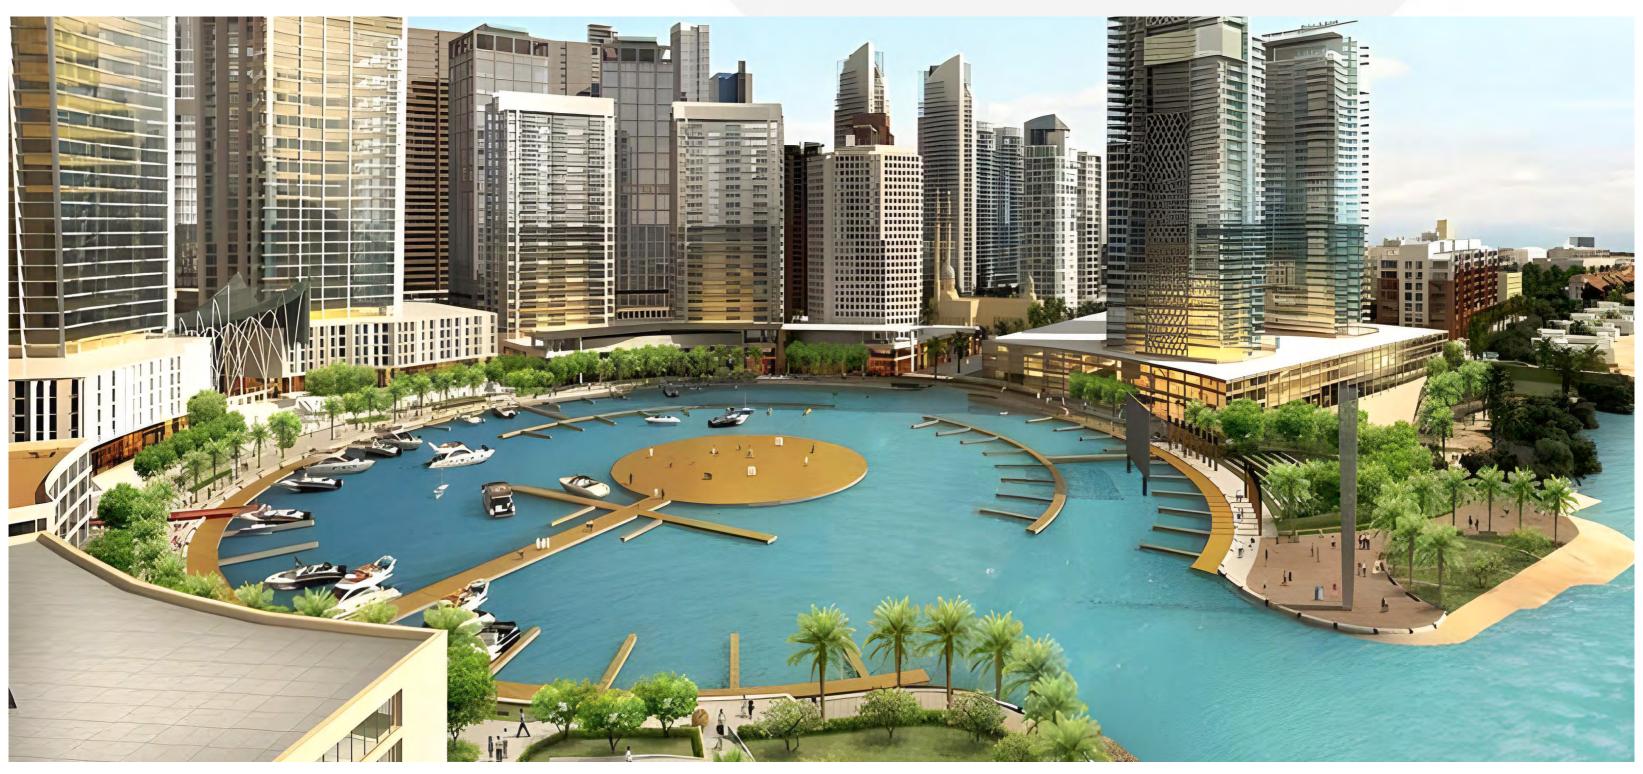

## Ramhan Island. ABU DHABI / UAE

1800 Stand-Alone Villas, 900 Marina Residences, A Luxury Hotel And A Retail Promenade

#### **Project Information**

: Eagle Hills : Abu Dhabi Client Location

: 1,800 stand-alone villas, 900 marina residences, a luxury hotel and a retail promenade Description

Scope of Work : Architect of record and site supervision for the design of infrastructure, bridges, marine, and buildings.

1800

"Luxurious Living along with Crystal Sea in Yas Sea Gate."