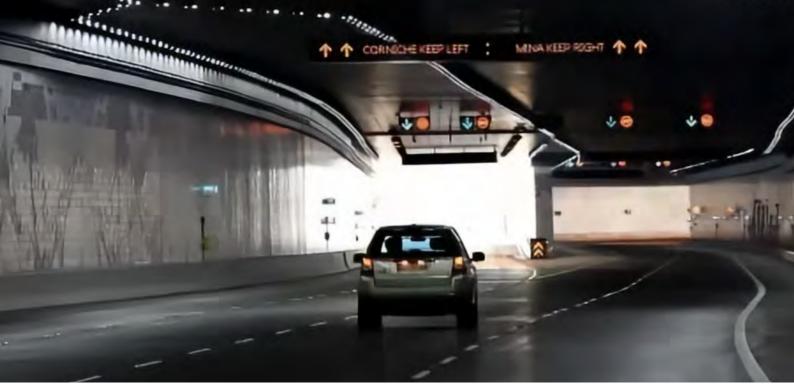

# Main Tunnel Mina Zayed Tunnel. ABU DHABI / UAE Main Tunnel

"A Path to Progress Beneath the Surface: Connecting Communities for a Seamless Future."

## **Project Information**

: Abu Dhabi Department of Transport Client

: Abu Dhabi Location

Description

Scope of Work : Design consultant for the Main tunnel stage 01 - 02, Master plan,road geometry, profile, safety audit and

structural design.