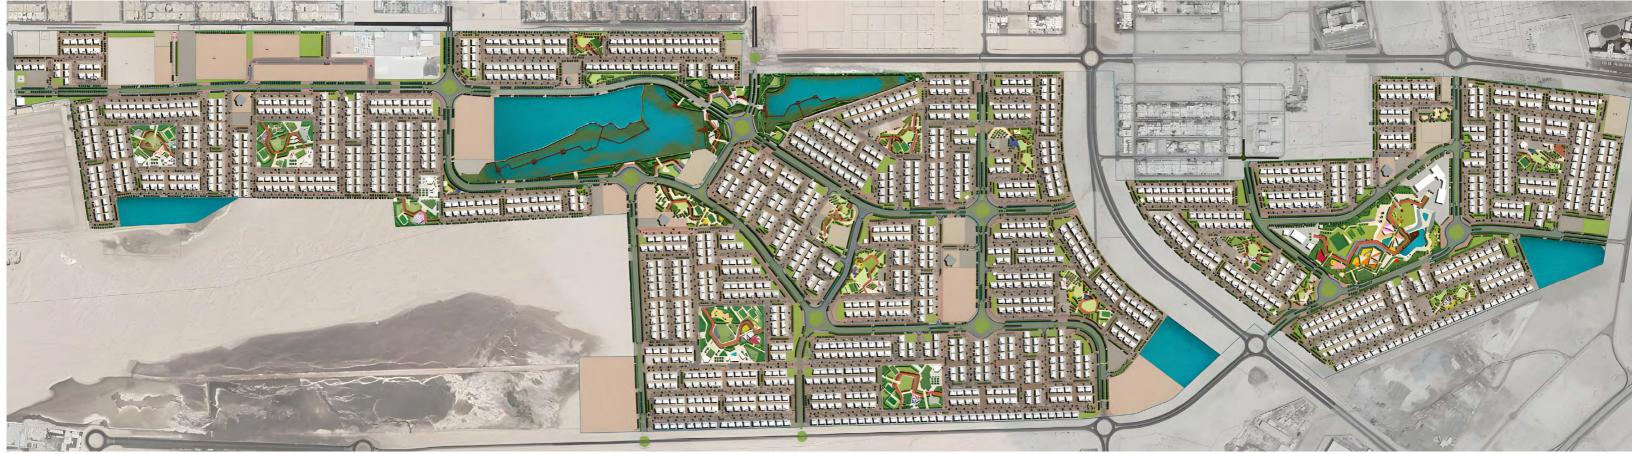

West Baniyas.
ABU DHABI / UAE

1659 villas, Mosques, School & Commercial Complexes

"Emirati Housing Development For Green Future."

#### **Project Information**

Client : Abu Dhabi Housing Authority

: West Baniyas Location

Description : 1659 Villas, Mosques, School & Commercial Complexes

Scope of Work: Masterplan Supervision & Villa Design

1659

584.7ha

Total Project Area

Commercial Buildings