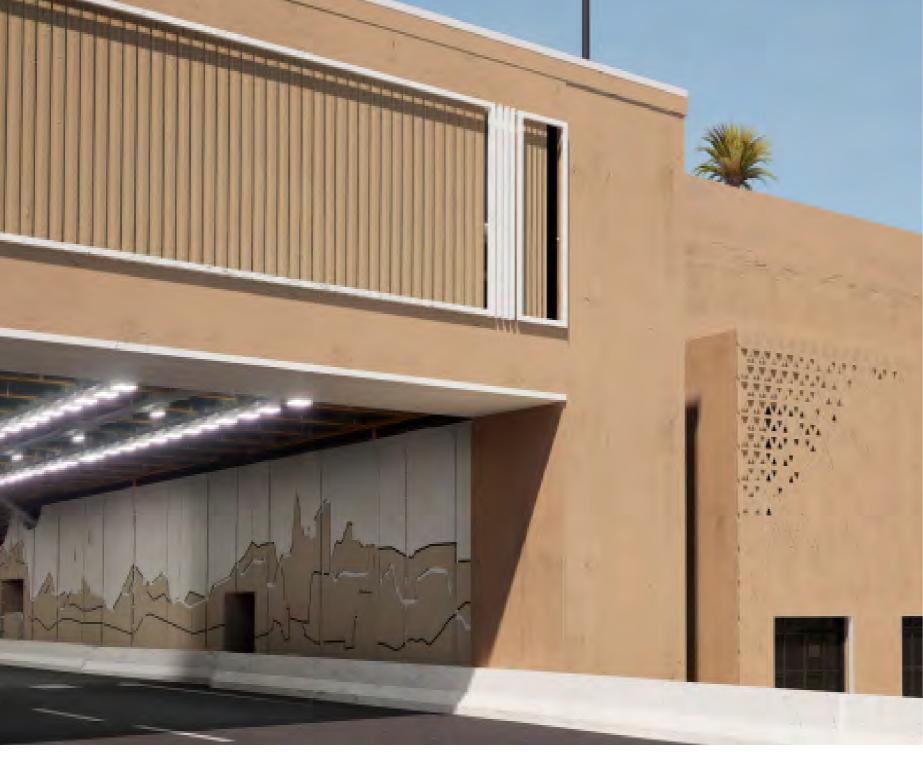

# Main Tunnel Mina Zayed Tunnel. ABU DHABI / UAE Main Tunnel

"A Path to Progress Beneath the Surface: Connecting Communities for a Seamless Future."

## **Project Information**

: Abu Dhabi Department of Transport Client

: Abu Dhabi Location

Description

Scope of Work : Design consultant for the Main tunnel stage 01 - 02, Master plan,road geometry, profile, safety audit and

structural design.