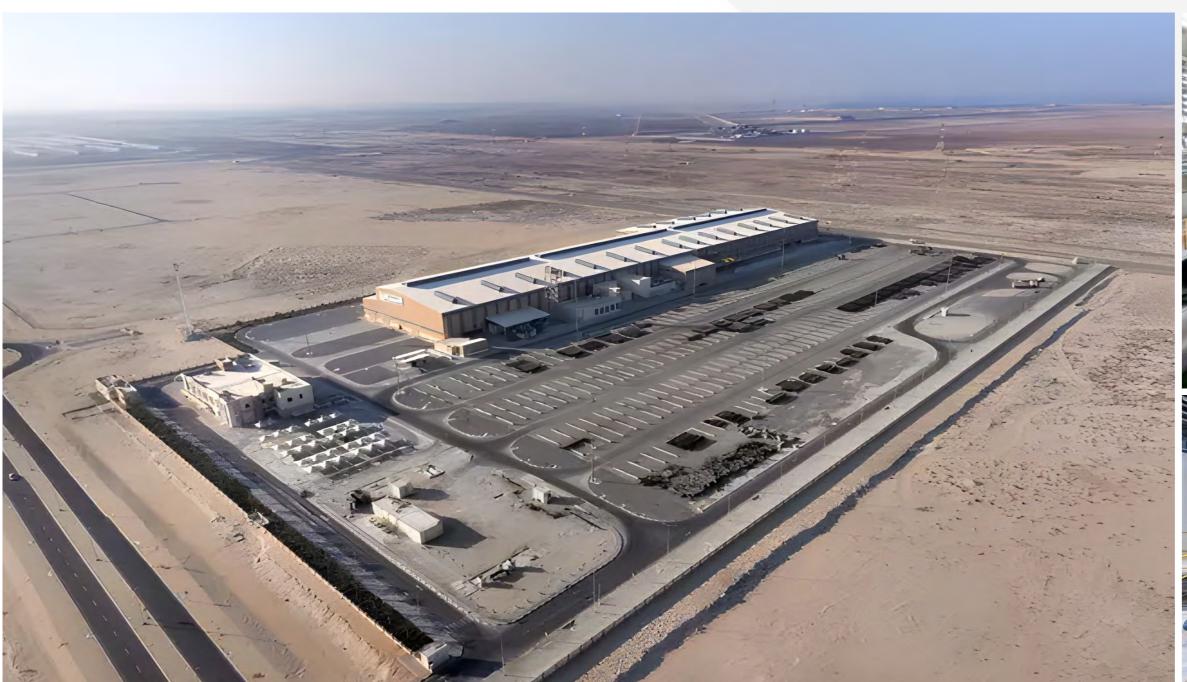

### LSAW Pipe Mill. ABU DHABI / UAE Plant Office Building

"Where Industrial Design Meets Operational Excellence."

#### **Project Information**

: Al Gharbia Pipe Company LLC : Kizad, Abu Dhabi : Plant Office Building Client Location

Description

Scope of Work : Detailed design, infrastructure, and building design from pre-concept, concept and supervision

**21,680m²**Overall Height

240,000 Tons of LSAW pipes annually

"Smart Storage Solutions for a Smarter, More Efficient Future."

14,000m<sup>2</sup> Total Production Area

> 1.5M Tons of cement

8,000m<sup>2</sup>