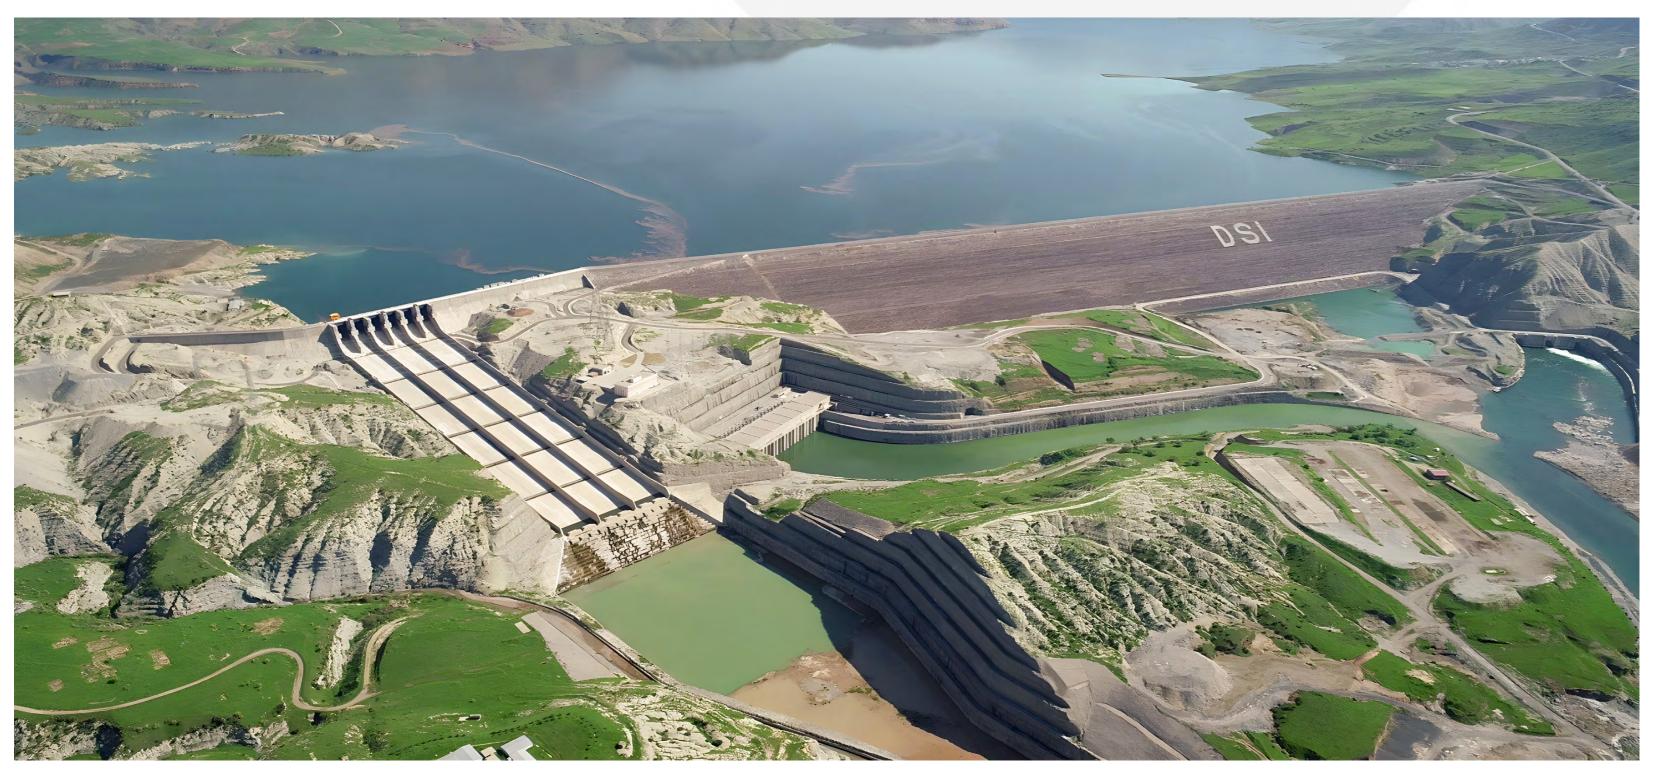

#### **Project Information**

: State Hydraulic Works : Mardin, Turkey

Description : Water Storage Reservoir
Scope of Work : Hydraulic study, geotechnical design,
Environmental Impact AssessmentW

10.4Bm<sup>3</sup>

44,000km<sup>2</sup>

1820m

HYDRAULIC & HYDROLOGICAL STUDIES

"Flood risk management and mitigation strategies to protect Al Ain's communities and infrastructure."

284,730

6.5km<sup>2</sup>

**Testing Sample Obtained** 