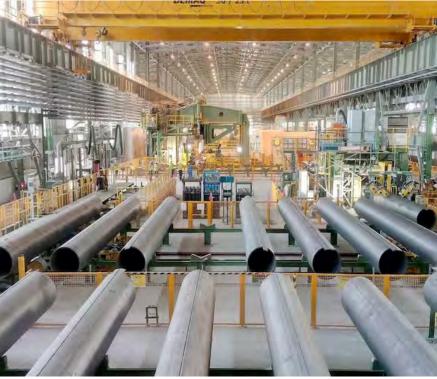

### LSAW Pipe Mill. ABU DHABI / UAE Plant Office Building

"Where Industrial Design Meets Operational Excellence."

#### **Project Information**

: Al Gharbia Pipe Company LLC : Kizad, Abu Dhabi : Plant Office Building Client Location

Description

Scope of Work : Detailed design, infrastructure, and building design from pre-concept, concept and supervision

**21,680m²**Overall Height

240,000 Tons of LSAW pipes annually

"Smart Storage Solutions for a Smarter, More Efficient Future."

14,000m<sup>2</sup> Total Production Area

> 1.5M Tons of cement

8,000m<sup>2</sup>