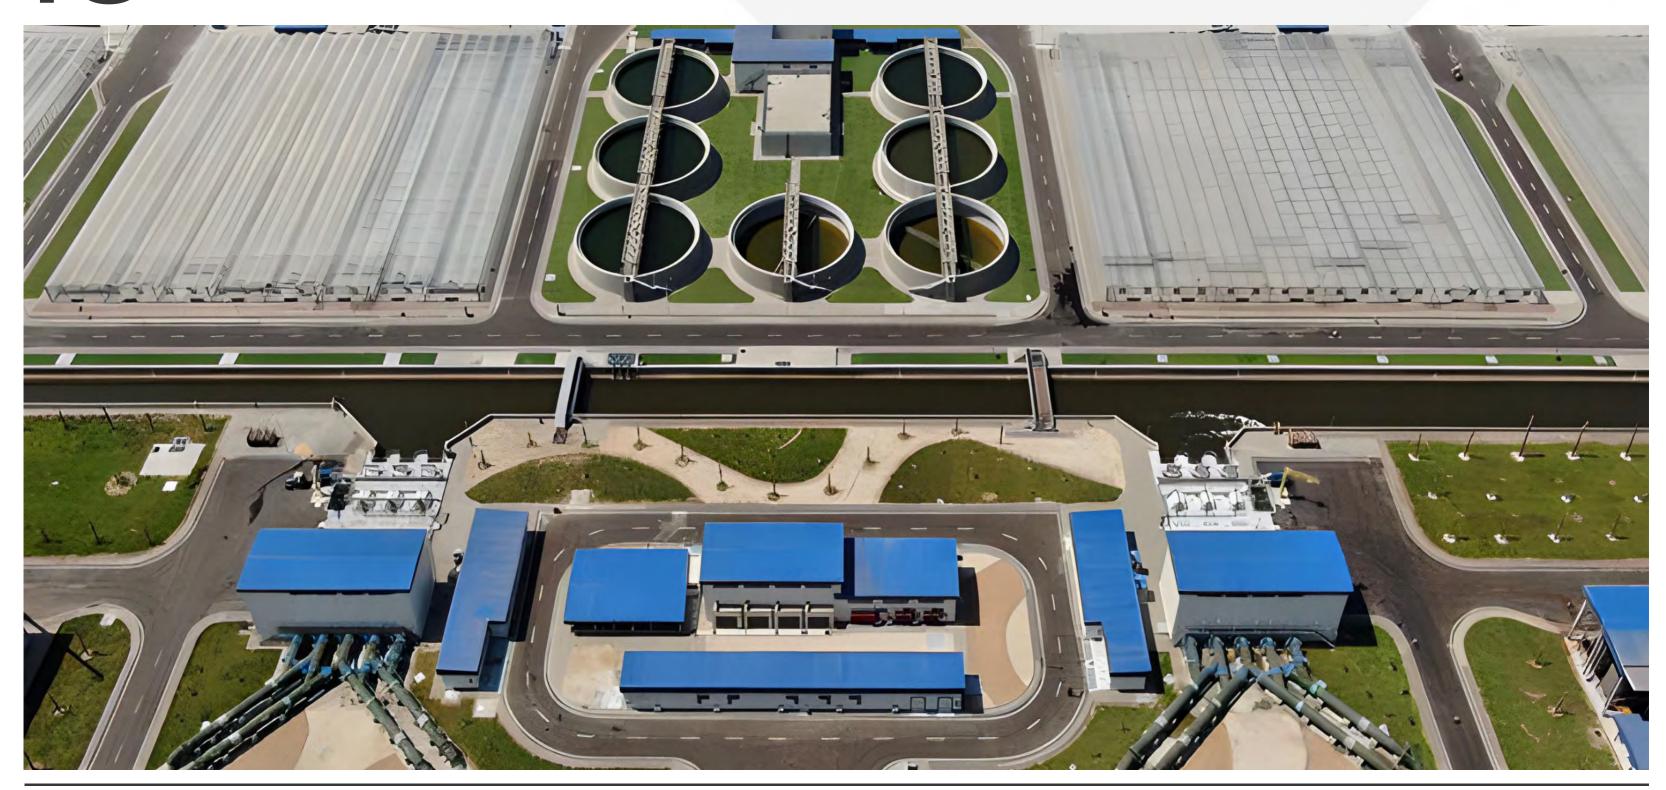

## **Project Information**

Client : ADNOC

Location : Al Mirfa, Abu Dhabi Description : Sea Water Treatment Plant

Scope of Work: Lead consultant for design and supervision

"Turning the Tide: Sustainable Solutions for Sea Water Treatment."