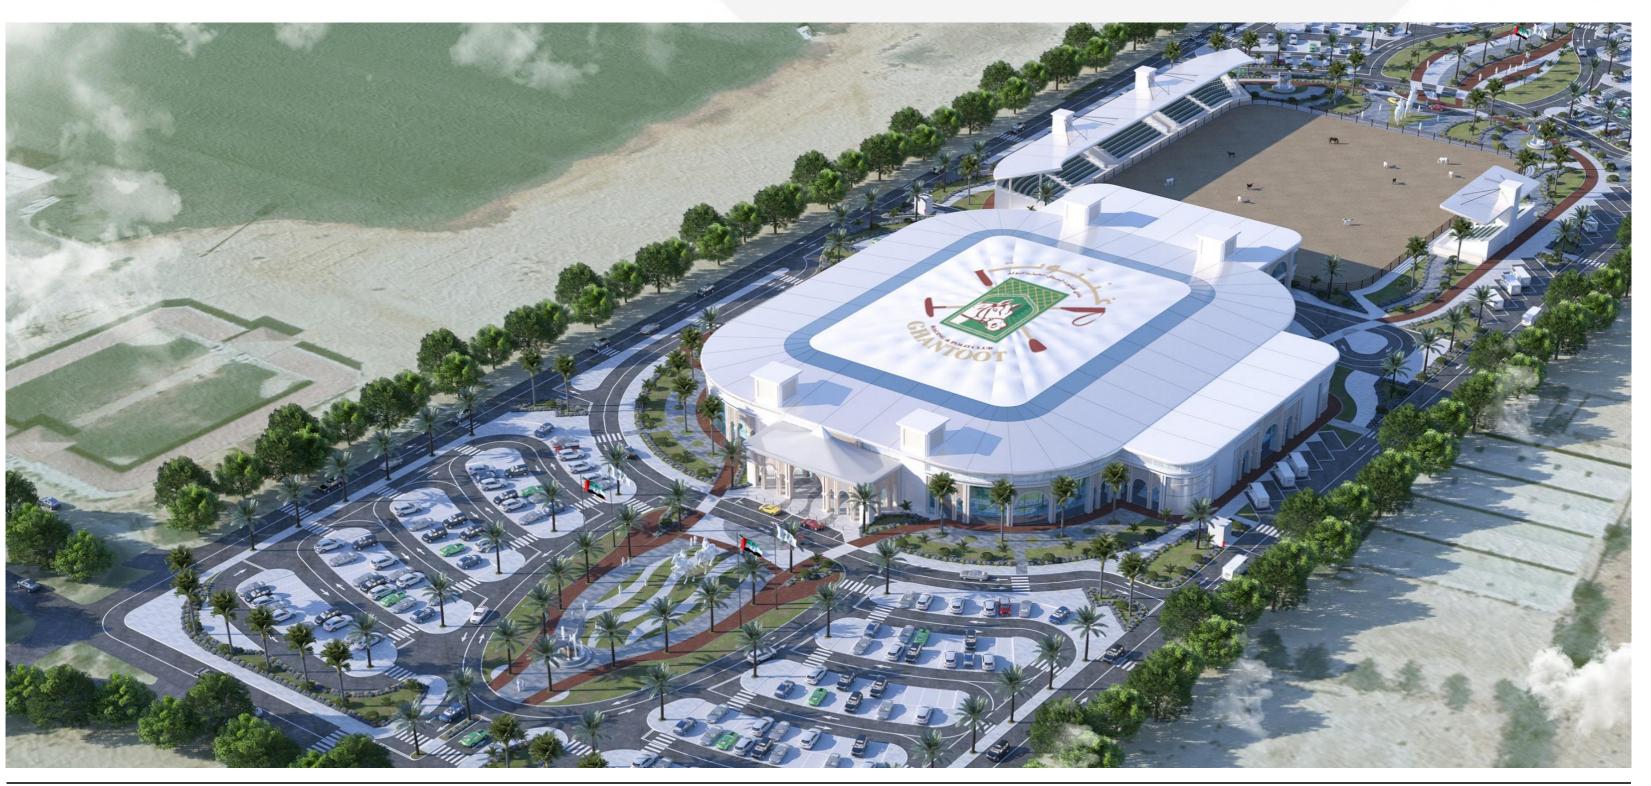

## **Project Information**

Client Location Description : Indoor & Outdoor Polo Arena

97,090m<sup>2</sup> : Ghantoot Racing and Polo Club : Al Jurf, Abu Dhabi Scope of Work: Lead Design Consultant

SPORTS FACILITIES

## **Project Information**

: Ghantoot Racing and Polo Club : Al Jarf, Abu Dhabi Client Location Description : Indoor & Outdoor Polo Arena

Scope of Work: Lead Design Consultant

Landscape Services — "Sculpting Open Spaces, Elevating Experiences."