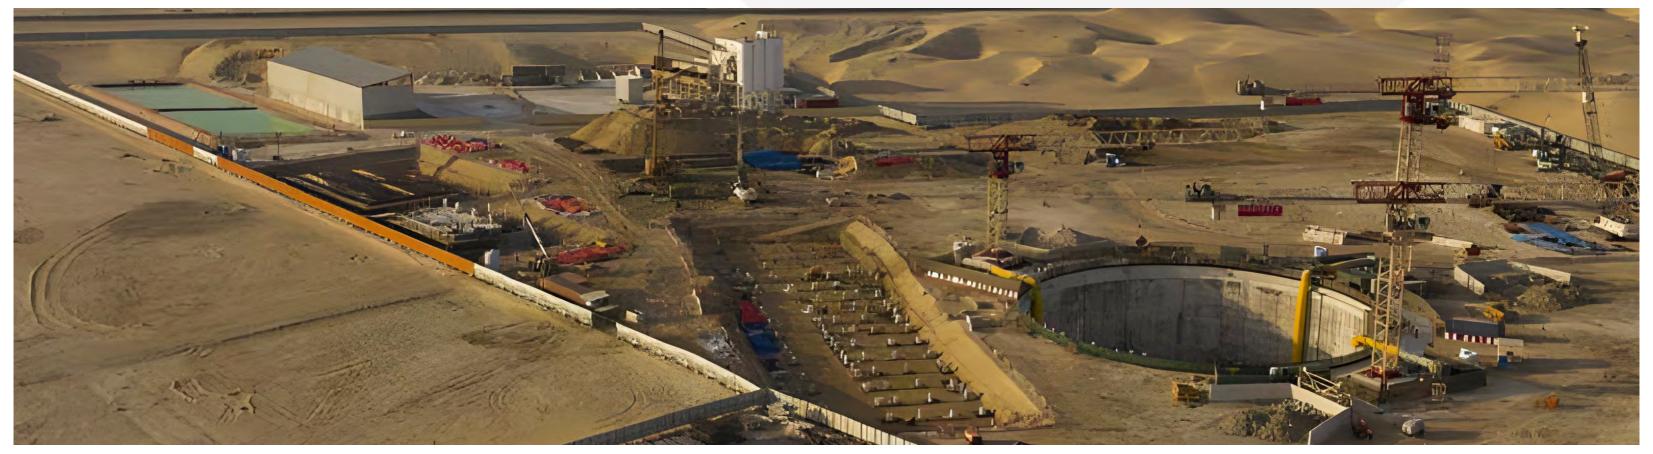

## STEP Main Pumping Station. ABU DHABI / UAE Strategic Tunnel Enhancement Programme

INFRASTRUCTURE SERVICES

"Empowering Sustainable Sewerage Management through Innovation and Efficiency."

#### **Project Information**

Location : Abu Dhabi

Description : Sewage Tunnel
Scope of Work : Lead consultant for design and supervision

INFRASTRUCTURE SERVICES

54
Circular slurry walls