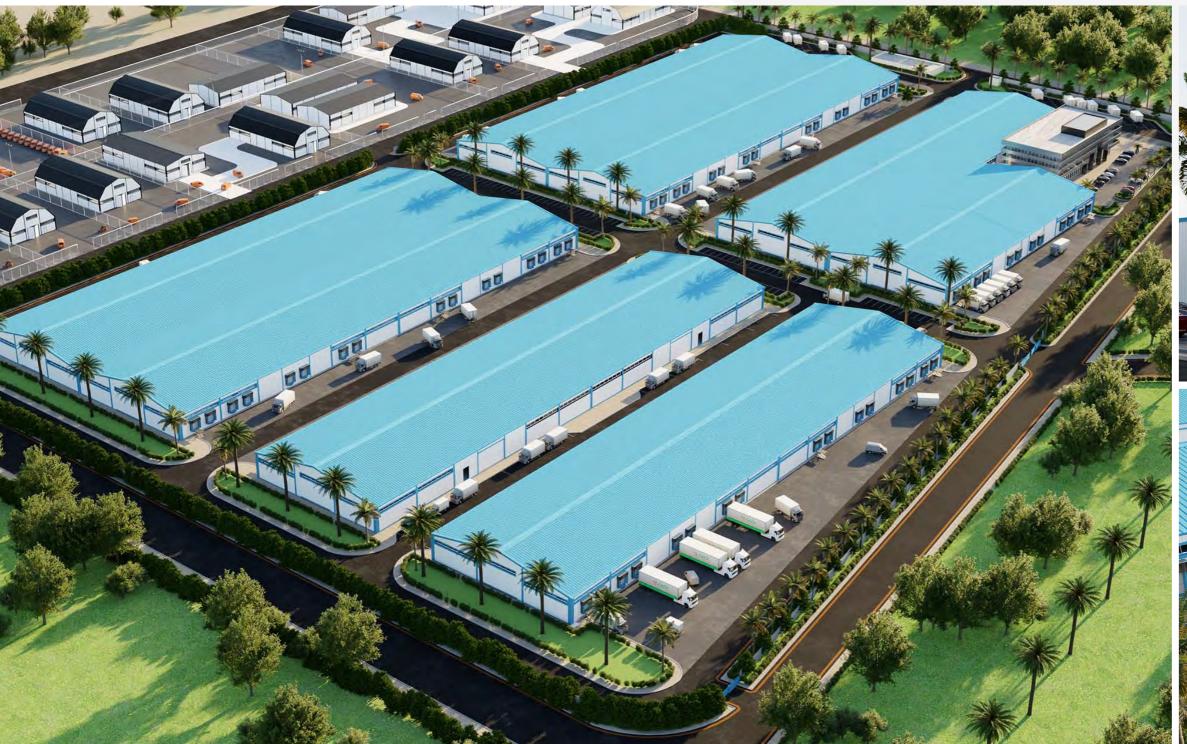

#### **Project Information**

: LuLu International Group : 10th of Ramadan City, Cairo, Egypt Client Location Description : Cold Storage Warehouses Scope of Work : Lead Design Consultant

132,123m<sup>2</sup>