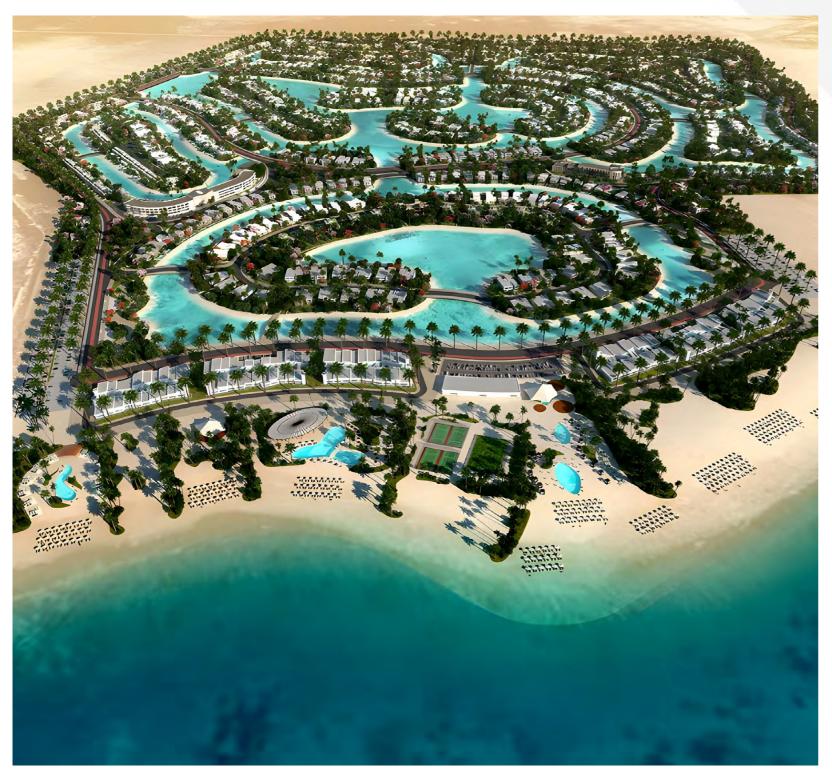

#### **Project Information**

Client : Maxim Holding
Location : North Coast , Egypt
Description : 1000 Villas, 2 Five-Star Hotels And A Commercial Zone
Scope of Work : Detailed design master plan, infrastructure, marine,
building design from concept, schematic, tender
document, IFC, and design liaison during construction

and supervision

1000

"Oran Commercial district For all Generations."