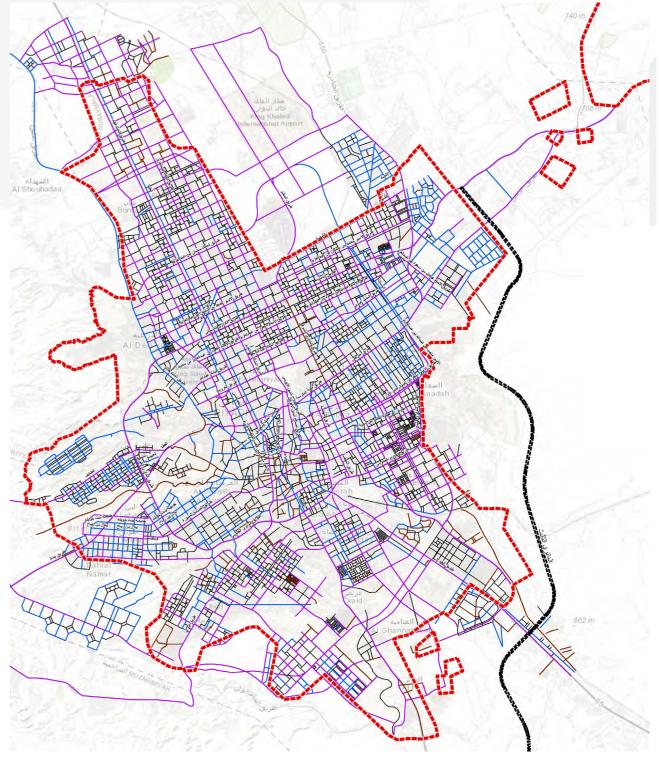

## Main Road Network- Khalifa City. ABU DHABI / UAE Road Network

"Redefining urban mobility with seamless connectivity and efficiency."

: Government of Abu Dhabi Location : Khalifa City, Abu Dhabi

: Road Network

Scope of Work

Design, shop drawings, IFC drawings and BBS for roads 25-12-13-14, encompassing road geometry, profile, safety audit, and structural design

106km

INFRASTRUCTURE SERVICES