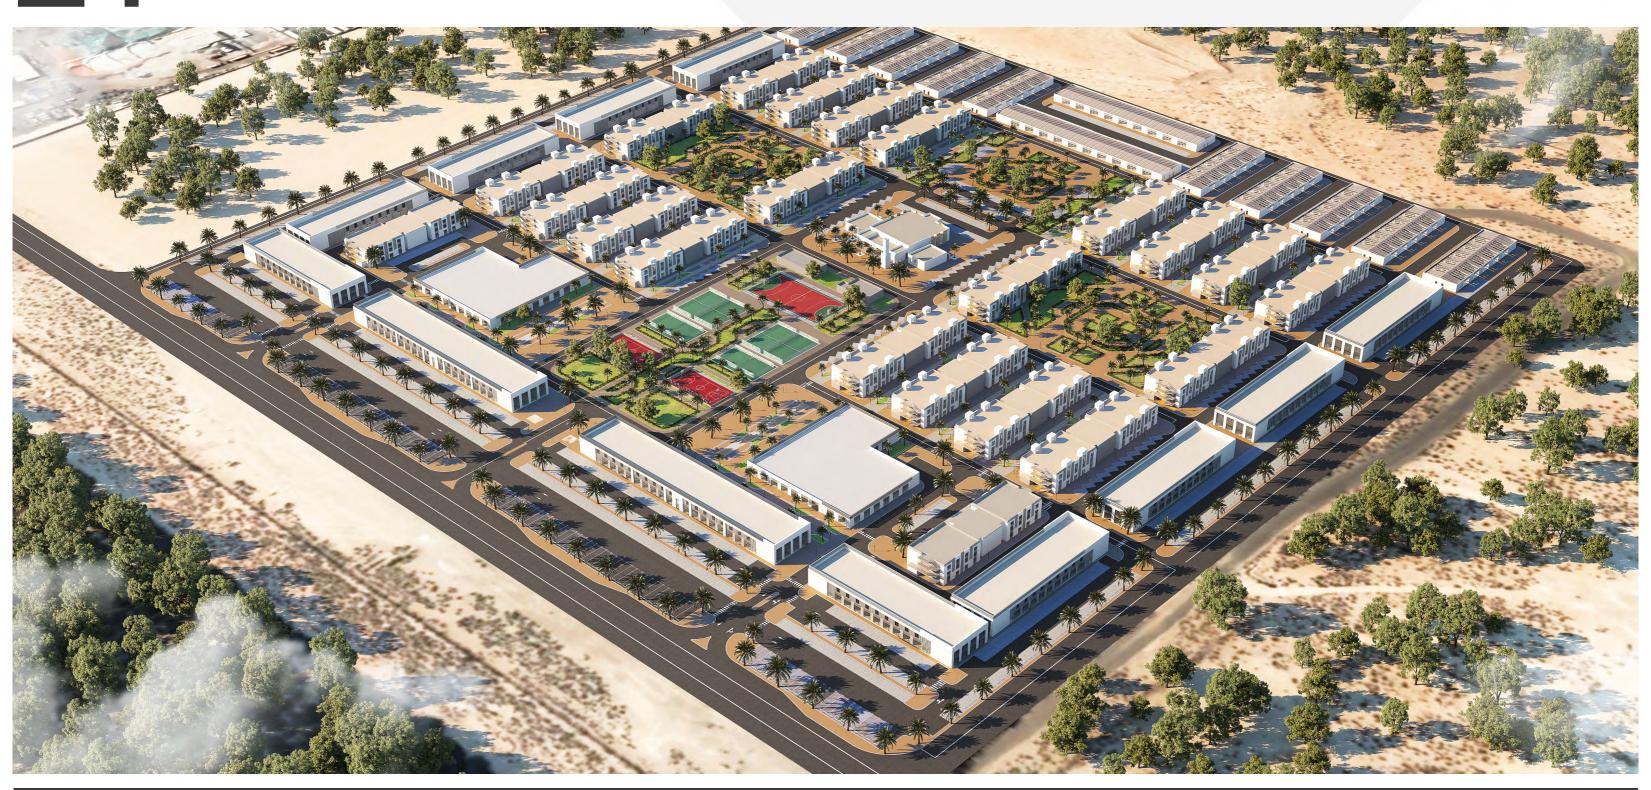

West Baniyas.
ABU DHABI / UAE

1659 villas, Mosques, School & Commercial Complexes

"Emirati Housing Development For Green Future."

#### **Project Information**

Client : Abu Dhabi Housing Authority

: West Baniyas Location

Description : 1659 Villas, Mosques, School & Commercial Complexes

Scope of Work: Masterplan Supervision & Villa Design

1659

584.7ha

Total Project Area

Commercial Buildings