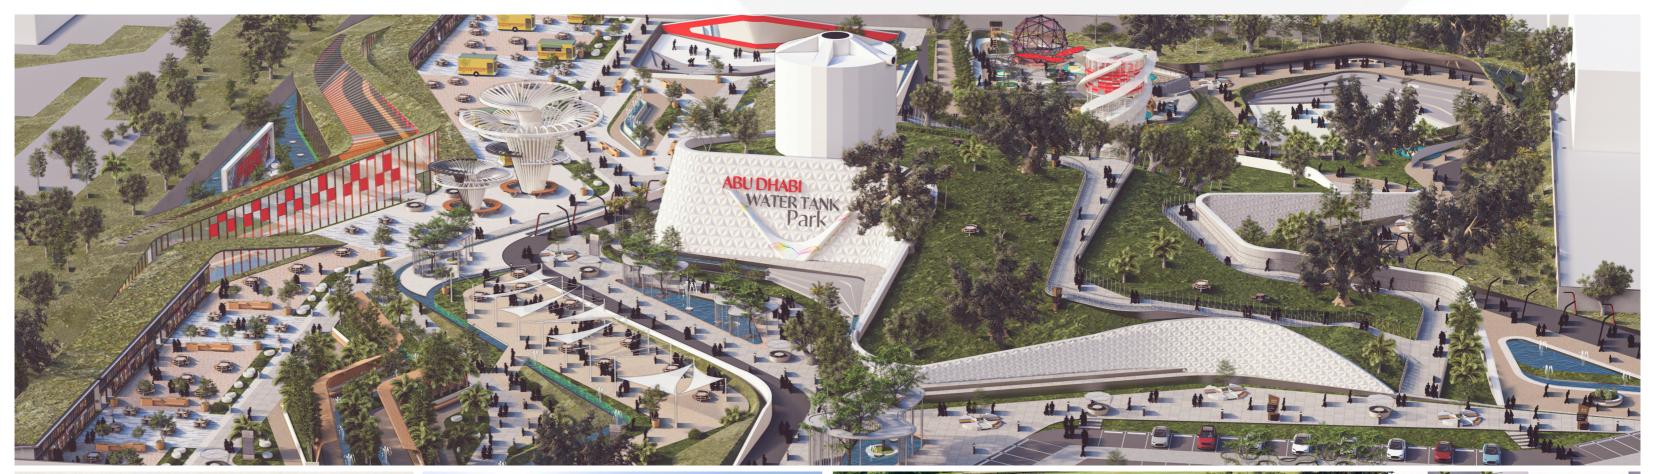

# Khalidiya Water Tank Park. ABU DHABI / UAE Public Park

LANDSCAPE SERVICES

"Reviving History, Embracing Nature: A Sustainable Oasis Built Around the Heart of Khalidiya."

## **Project Information**

Client : Abu Dhabi Municipality Location : Abu Dhabi

Scope of Work : Detailed design, infrastructure, and building design and construction supervision

3770m<sup>2</sup>

45,200m<sup>2</sup>