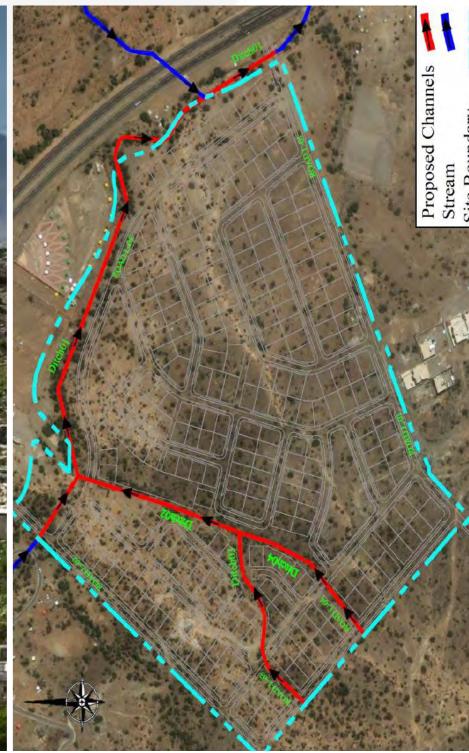

## Enablement of Irqah Hospital. RIYADH / SAUDI ARABIA Hydrological Studies

"Understanding Water, Preserving Heritage."

: Riyadh Geotechnical Foundation Company

: Irqah District, Riyadh : Hydrological Studies Description

Scope of Work: Resembled in carrying out all the hydrological studies

and analysis related to the determination of the external wadis affecting the project boundary

100,000m<sup>2</sup>

90,000,000

: Morocco Government : Ouezzane, Morocco : Water Storage Reservoir Description