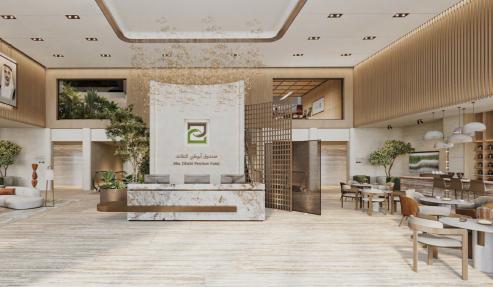

## Abu Dhabi Pension Fund HQ. Government Building

"A Tranquil Escape with Earthy Hues, Crafting Interiors that Embrace Comfort and Serenity."

## **Project Information**

Client : Abu Dhabi Pension Fund : Abu Dhabi Location Description : Government Building

Scope of Work: Concept development, space planning, material selection, detailed drawings, furniture design,

coordination, and site supervision