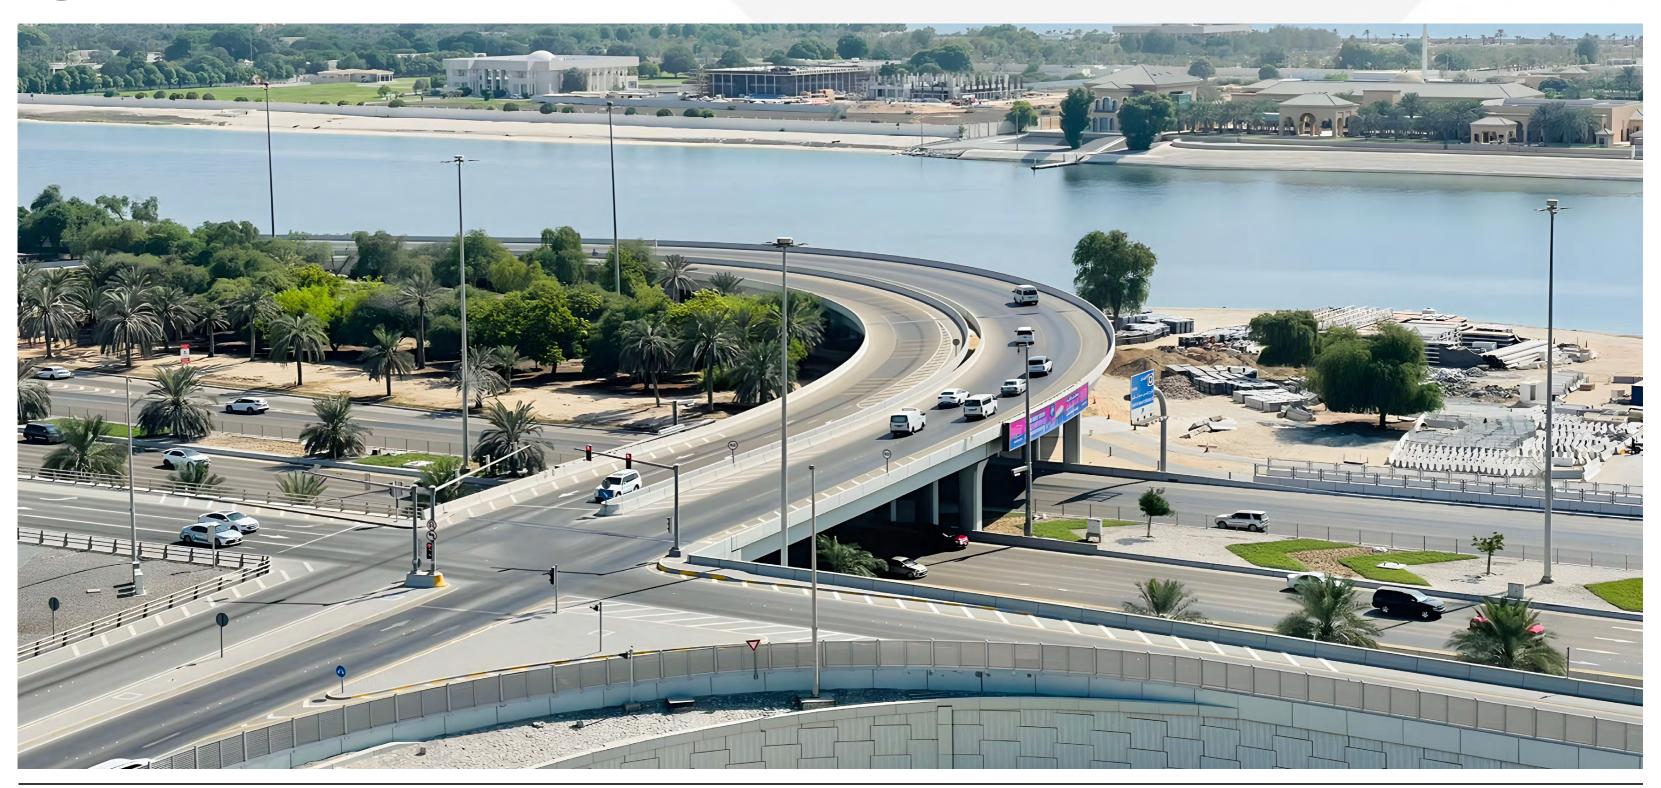

## Ghayathi-Ruwais Highway.

"Optimizing urban flow with enhanced connectivity, efficiency, and accessibility for all."

## **Project Information**

Client Location : Abu Dhabi Government : Abu Dhabi

Scope of Work : Design review and supervision of upgrading of E15
Highway from Gayathi to Ruwais - Phase 1

"Paving the way for smoother urban experiences with high-performance junction design."