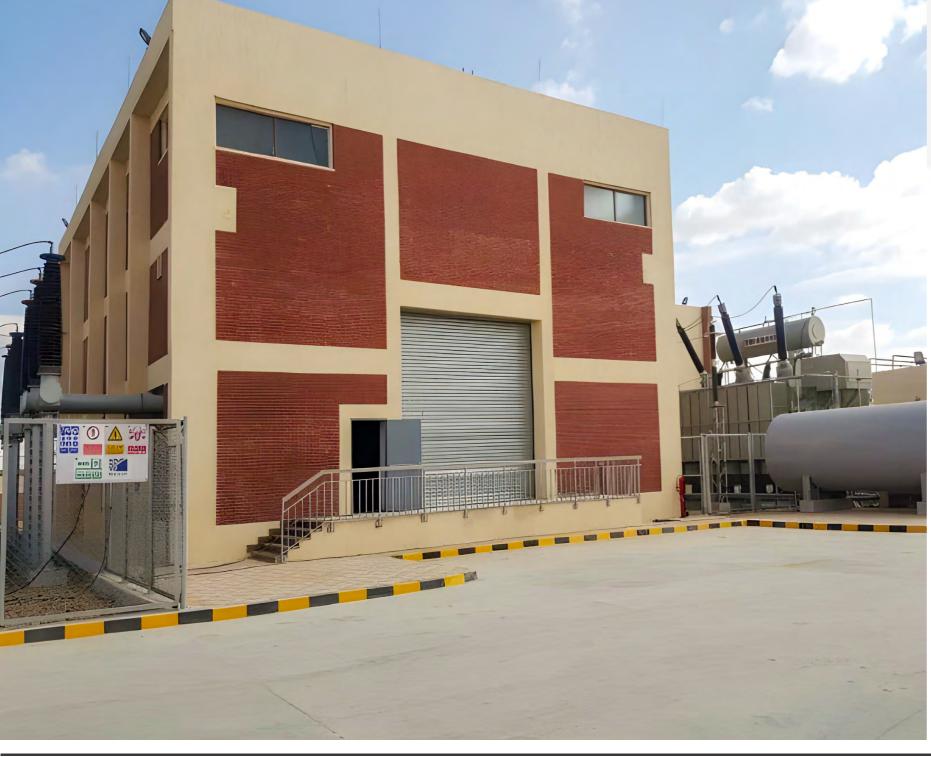

### TRANSCO 220/33 KV Grid Sub Station. AL AIN / UAE 220/33 KV Grid Sub Station

INFRASTRUCTURE SERVICES

"Shaping the Future of Energy with Thoughtful Design."

#### **Project Information**

Location : Al Ain, Abu Dhabi

Description : 220/33 KV Grid Sub Station
Scope of Work : Lead consultant for design and supervision

**220KV** 