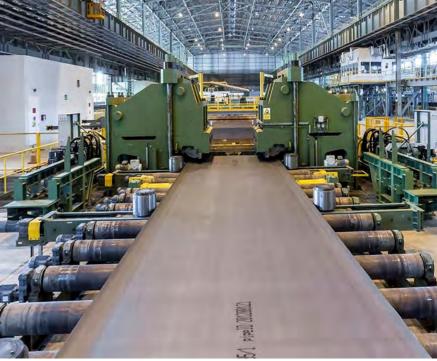

### LSAW Pipe Mill. ABU DHABI / UAE Plant Office Building

"Where Industrial Design Meets Operational Excellence."

#### **Project Information**

: Al Gharbia Pipe Company LLC : Kizad, Abu Dhabi : Plant Office Building Client Location

Description

Scope of Work : Detailed design, infrastructure, and building design from pre-concept, concept and supervision

**21,680m²**Overall Height

240,000 Tons of LSAW pipes annually

"Smart Storage Solutions for a Smarter, More Efficient Future."

14,000m<sup>2</sup> Total Production Area

> 1.5M Tons of cement

8,000m<sup>2</sup>