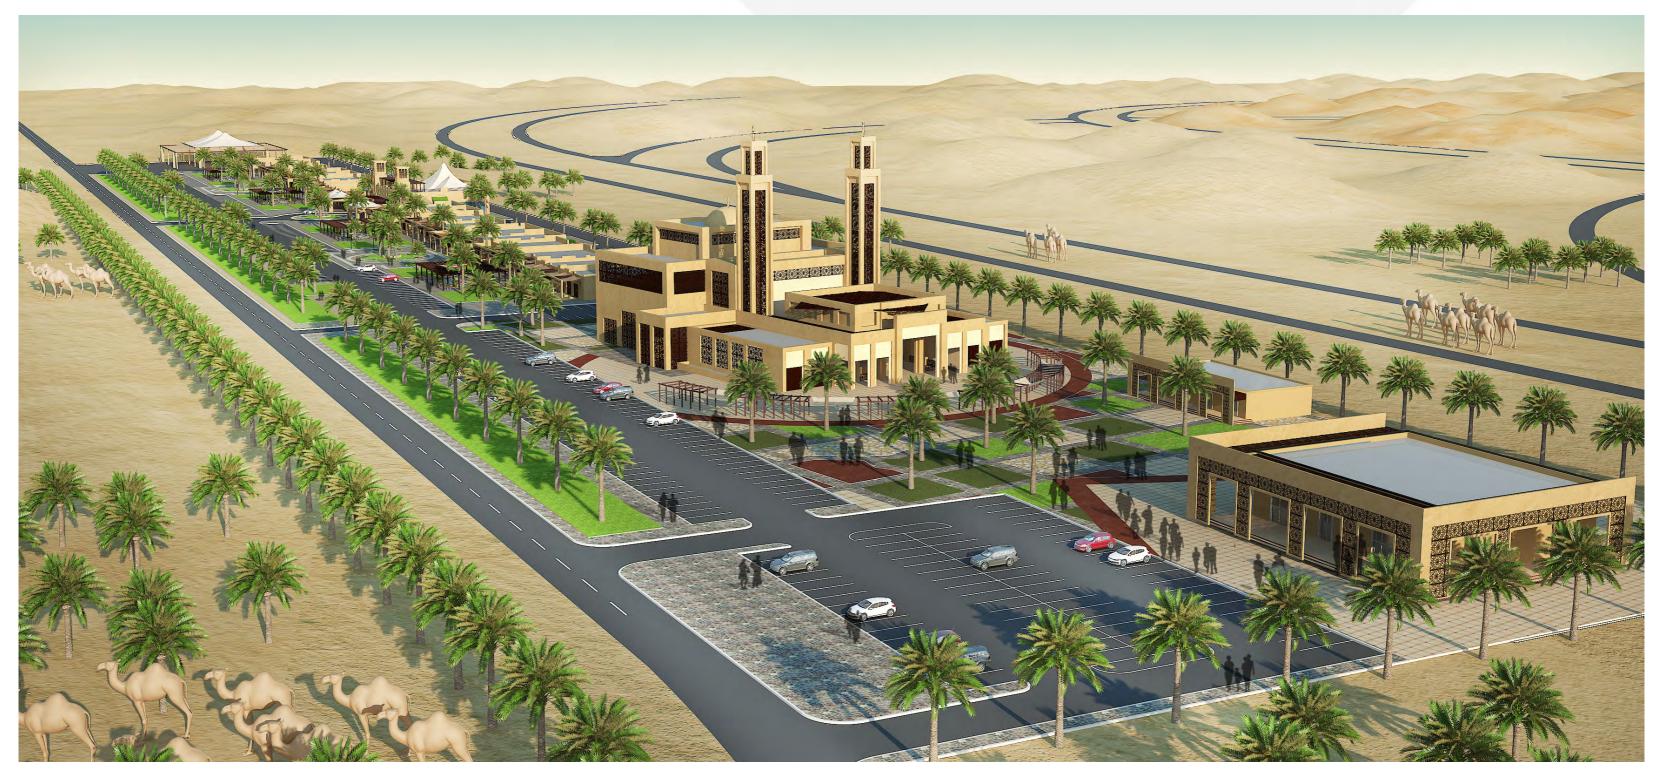

## Al Mughira. 410 Villas, 4 Mosques, Community Facility, 5 Retails & Infrastructure

"A Community Built for Living, Worship, and Growth."

410

206ha Total Project Area

Mosques

#### **Project Information**

: Abu Dhabi Housing Authority : Al Mirfa

Location

Description

: 410 Villas +4 Mosques+ Community Facility + 5 Retails + Infrastructure

Scope of Work : Lead design master plan, infrastruture, marine and building concept, schematic detailed, tender document, IFC and design liaison