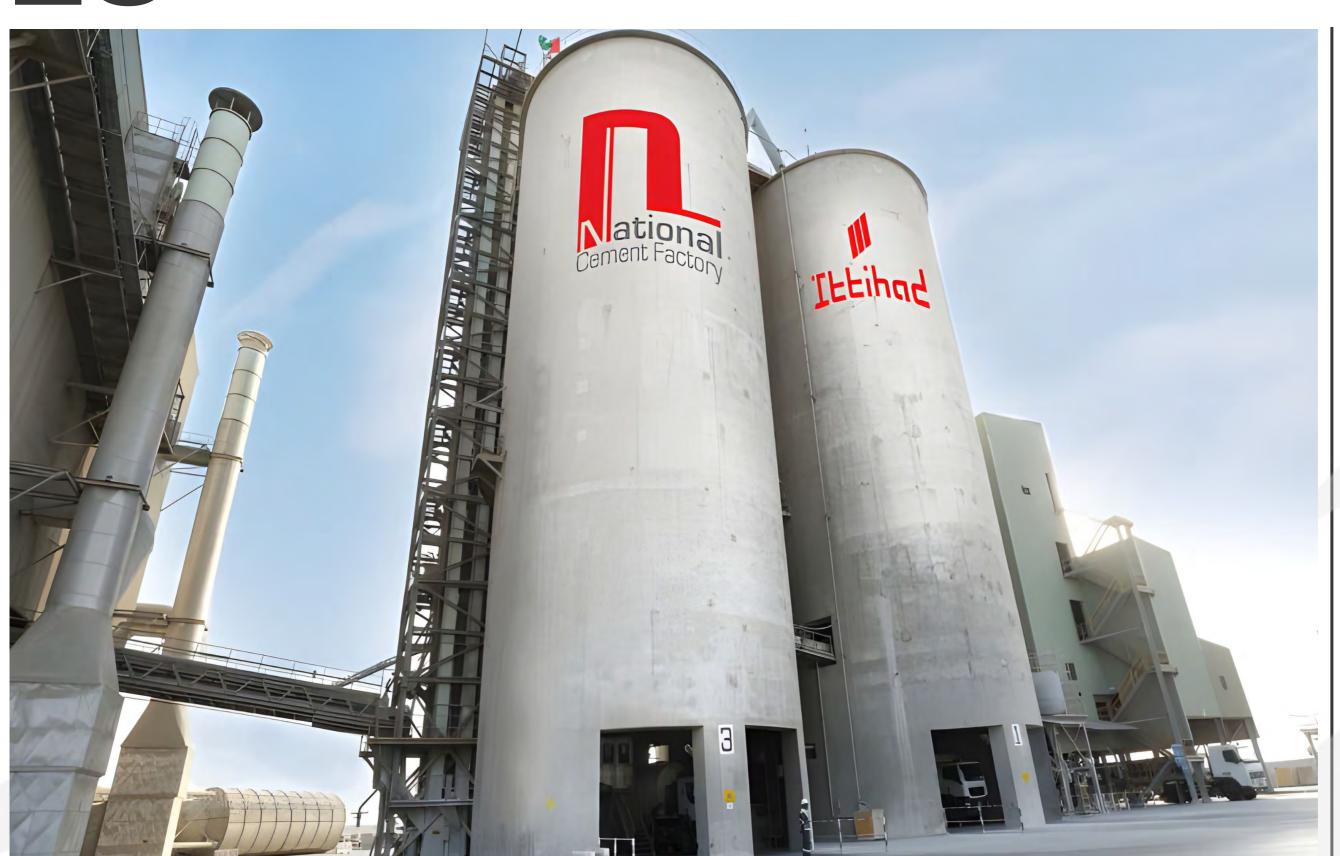

**21,680m²**Overall Height

240,000 Tons of LSAW pipes annually

"Smart Storage Solutions for a Smarter, More Efficient Future."

14,000m<sup>2</sup> Total Production Area

> 1.5M Tons of cement

8,000m<sup>2</sup>

#### **Project Information**

: Emirates Group Location : Abu Dhabi Description : Cement Factory

Scope of Work : Detailed design, infrastructure, and building design from pre-concept,

concept and supervision