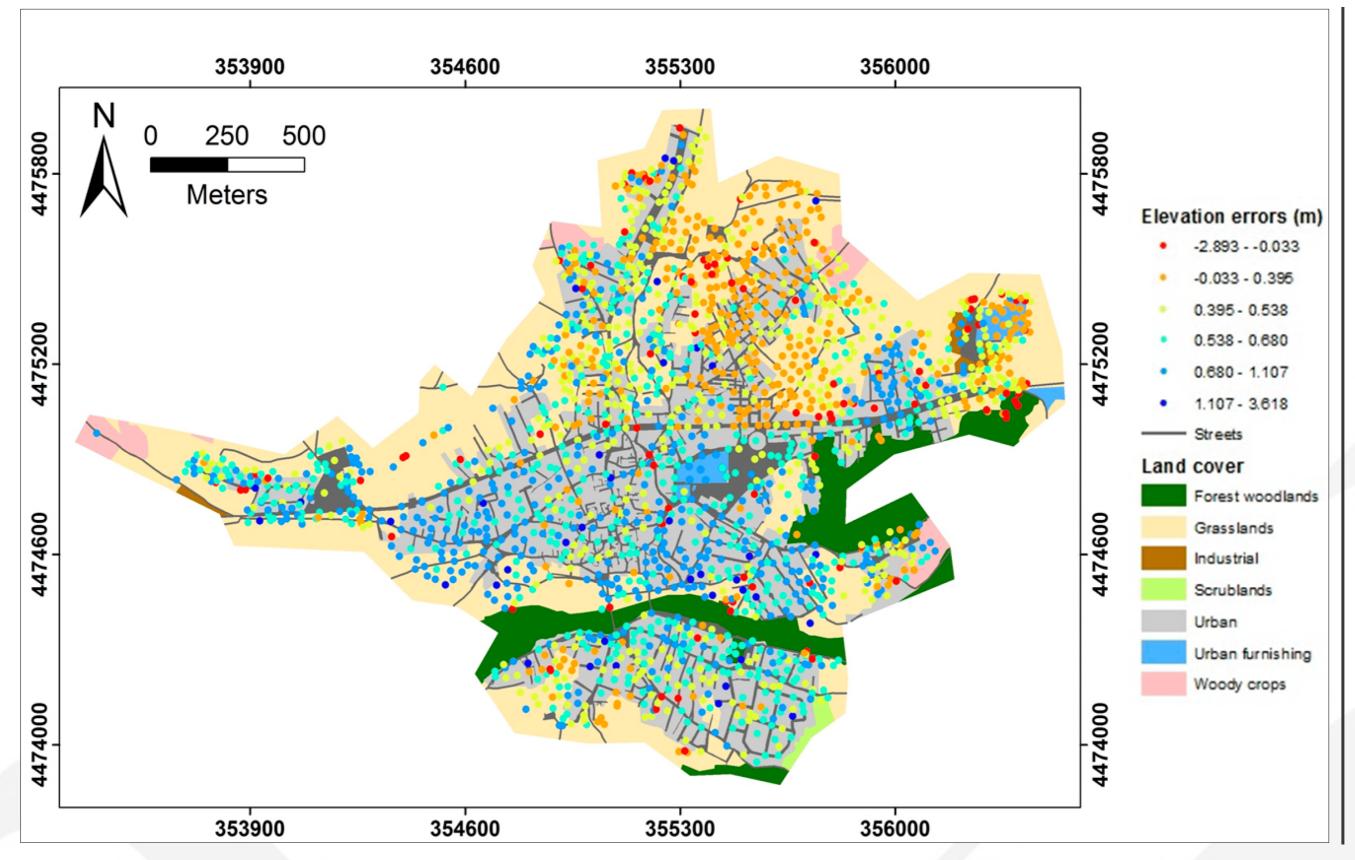

#### **Project Information**

Client Location Description

: Al Ain Municipality : Al Ain, Abu Dhabi Flood Risks, Management &

Mitigation

: Comprehensive Study For Flood Risks, Management & Mitigation which include but not limited to the following proposals (Dams, Ponds, diversion channels, culverts,

upgrading existing crossing structures and protection walls)

Project Management & Strategic Planning

"Streamlining Success Through Structured — Project Management."

PROJECT MANAGEMENT & STRATEGIC PLANNING
PROJECT MANAGEMENT & STRATEGIC PLANNING