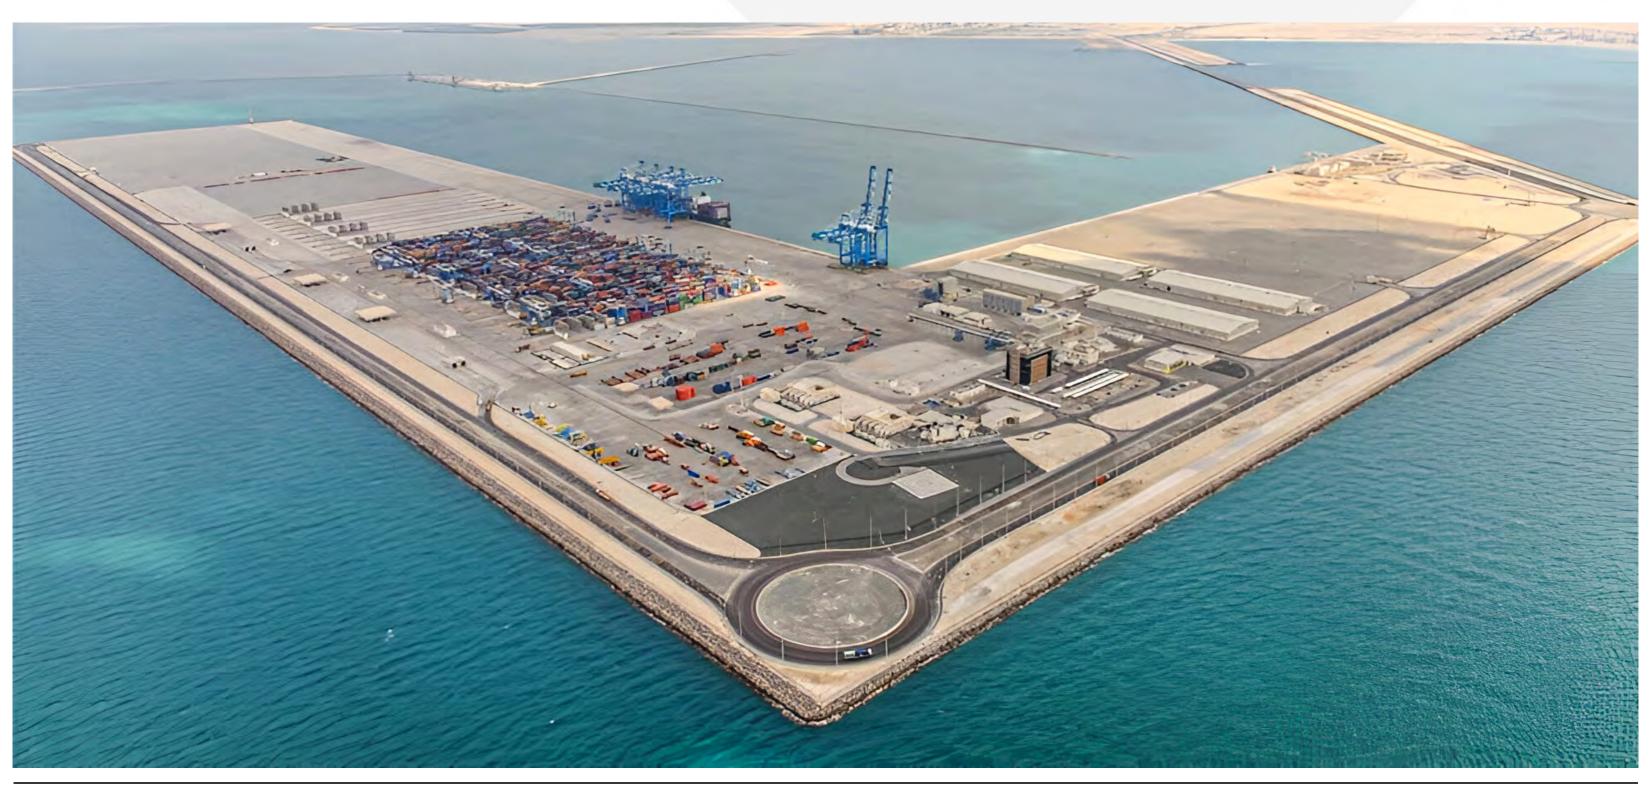

# Al Mugharraq Port. MANAMA / BAHRAIN Marine Port

"A Dynamic Hub of Connectivity, Blending Maritime Innovation with Bahrain's Rich Heritage."

#### **Project Information**

Client : Bahrain Airport Company

Location : Manama : Marine Port

Description

Scope of Work : Comprehensive port development from feasibility study

to construction oversight, integrating design, environ mental assessments, and engineering excellence