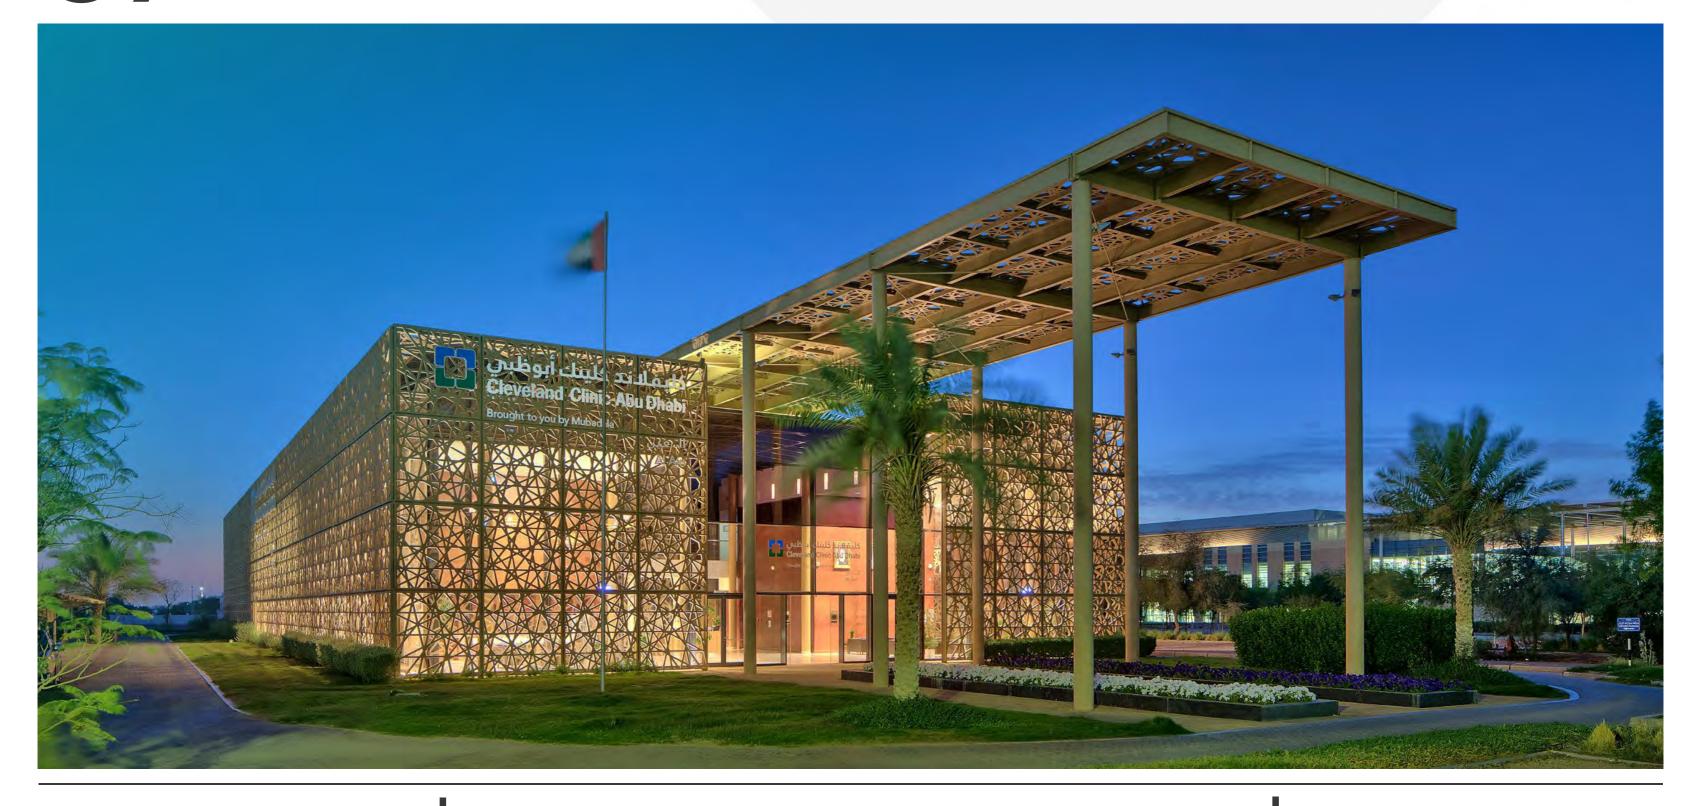

#### **Project Information**

Client : Cleveland Clinic : Al Ain, Abu Dhabi Location Description : Hospital Scope of Work: Lead Design Consultant 4500m<sup>2</sup> Total Built-Up Area

"A Landmark of Equestrian Elegance: for Optimal Care."