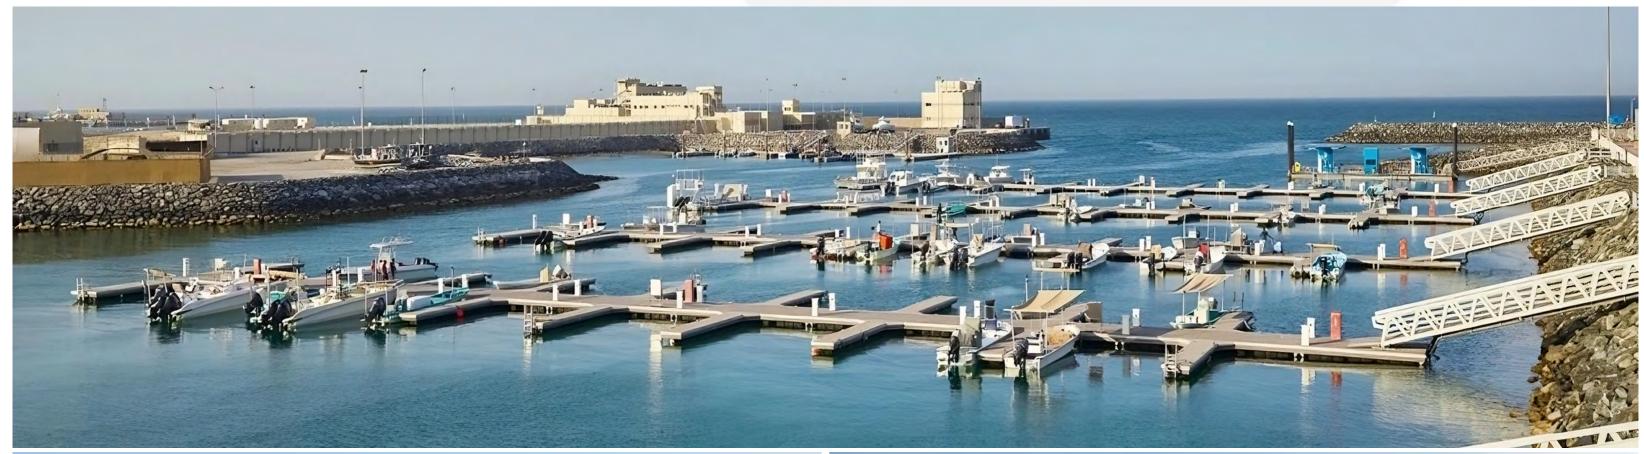

# Al Mirfa Mangrove. ABU DHABI / UAE WIP Rest House

"Blending the Tranquil Spirit of Mangroves with Modern Comfort."

## **Project Information**

Client Location : H.H. Sheikh Suroor bin Mohammed Al Nahyan

: Abu Dhabi

Scope of Work : Detailed design, infrastructure, and building design and construction supervision

28

LANDSCAPE SERVICES