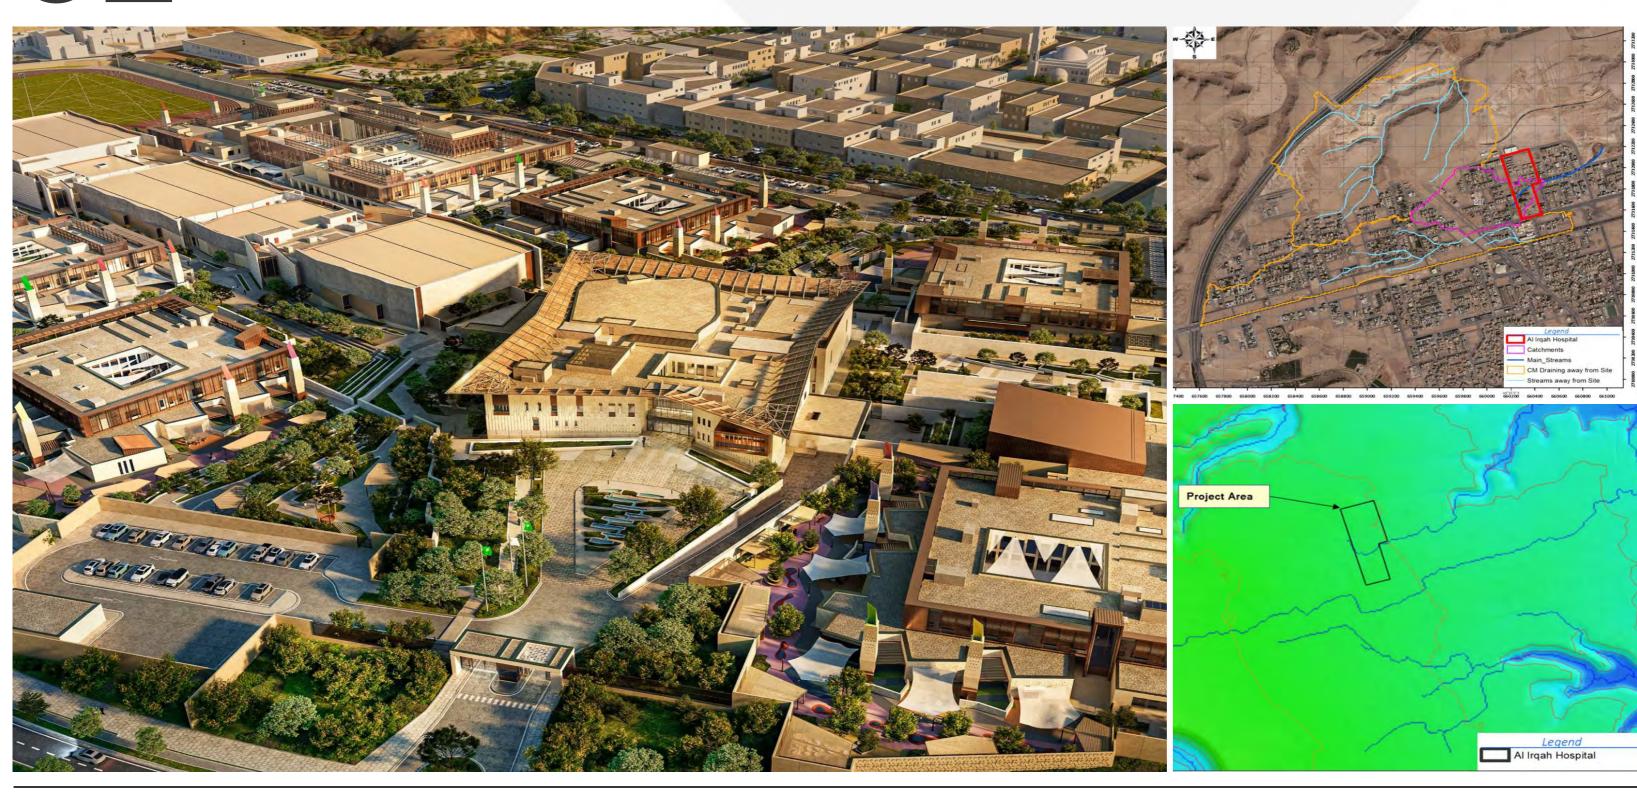

## Enablement of Irqah Hospital. RIYADH / SAUDI ARABIA Hydrological Studies

"Understanding Water, Preserving Heritage."

: Riyadh Geotechnical Foundation Company

: Irqah District, Riyadh : Hydrological Studies Description

Scope of Work: Resembled in carrying out all the hydrological studies

and analysis related to the determination of the external wadis affecting the project boundary

100,000m<sup>2</sup>

90,000,000

: Morocco Government : Ouezzane, Morocco : Water Storage Reservoir Description