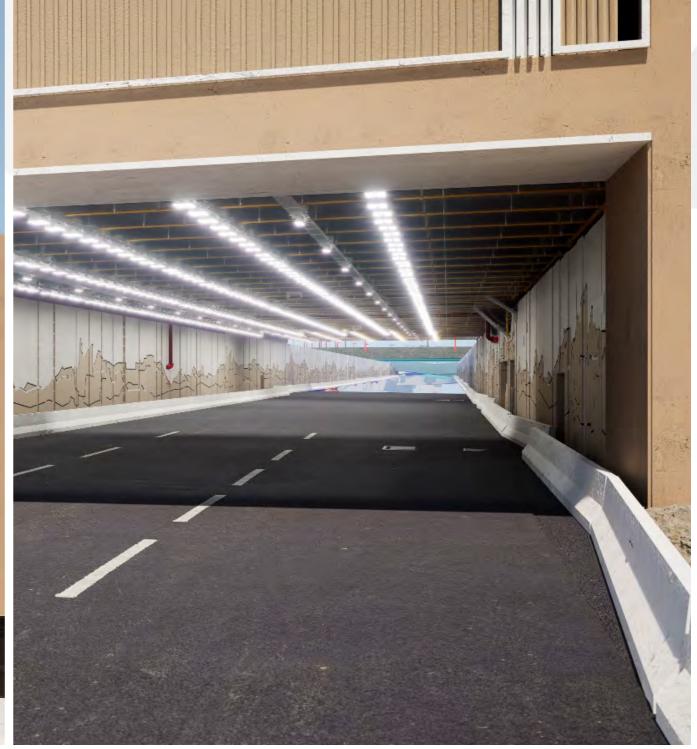

# Main Tunnel Mina Zayed Tunnel. ABU DHABI / UAE Main Tunnel

"A Path to Progress Beneath the Surface: Connecting Communities for a Seamless Future."

## **Project Information**

: Abu Dhabi Department of Transport Client

: Abu Dhabi Location

Description

Scope of Work : Design consultant for the Main tunnel stage 01 - 02, Master plan,road geometry, profile, safety audit and

structural design.